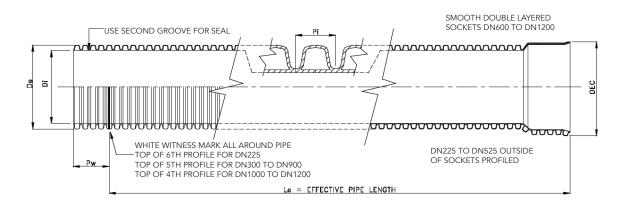

## SewerMax® Pipe Dimensions

## **Technical Data**

| DN   | Mean Pipe<br>OD De<br>(mm) | Mean Pipe<br>ID Di<br>(mm) | Socket OD<br>DEC (REF)<br>(mm) | Mean Witness<br>Mark length<br>Pw (mm) | Profile Pitch P <sub>i</sub> (REF) (mm) | Approx<br>Pipe Barrel<br>Mass<br>(kg/m) | Effective<br>Lengths<br>Le min<br>(mm) |
|------|----------------------------|----------------------------|--------------------------------|----------------------------------------|-----------------------------------------|-----------------------------------------|----------------------------------------|
| 225  | 259                        | 225                        | 305                            | 128                                    | 25                                      | 4                                       | 3000                                   |
| 300  | 344                        | 300                        | 403                            | 155                                    | 33                                      | 8                                       | 3000                                   |
| 375  | 429                        | 374                        | 502                            | 183                                    | 40                                      | 11                                      | 3000                                   |
| 450  | 514                        | 448                        | 603                            | 210                                    | 57                                      | 14                                      | 3000                                   |
| 525  | 600                        | 523                        | 704                            | 260                                    | 57                                      | 18                                      | 3000                                   |
| 600  | 683                        | 597                        | 750                            | 295                                    | 66                                      | 23                                      | 2765                                   |
| 750  | 843                        | 736                        | 896                            | 382                                    | 80                                      | 34                                      | TBA                                    |
| 900  | 1010                       | 877                        | 1072                           | 432                                    | 100                                     | 47                                      | TBA                                    |
| 1000 | 1103                       | 987                        | 1187                           | 372                                    | 133                                     | TBA                                     | TBA                                    |
| 1200 | 1342                       | 1170                       | 1432                           | 476                                    | 133                                     | 90                                      | TBA                                    |

## Note

- 1. Standard nominal lengths in all diameters are 3m
- 2. DN225 to DN525 are supplied with a ribbed socket
- 3. DN600 to DN1200 are supplied with a double layered socket