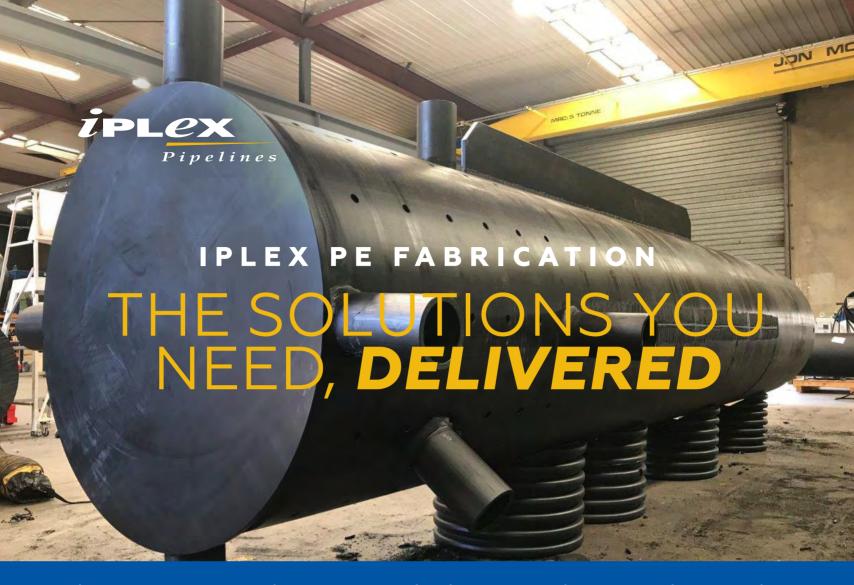

## With decades of expertise, our PE Fabrication Team deliver customised solutions

Our PE Fabrication service is backed by our company wide technical expertise. With a strong focus on safety we comply with all relevant Australian Standards and industry guidelines\*.

Production of thick walled PE pipes of up to 2m diameter enables us to offer the best in PE Fabrication across:

- Standard Fabricated Fittings
- Spool Work
- Leachate Chambers
- PE Sewer Fittings (to complement the Iplex Sewerplex ™ range
- Large Bore PE ball valves (up to 630mm)

- CSG Transition Pieces (AGPA compliant)
- Electrofusion
- Extrusion Welding
- Polypropylene
- Butt-Welding

\*including APGA code of practice